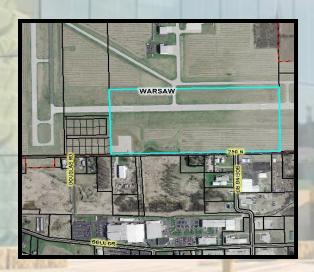

### **Proposed Locations**

- Located on 250
- Owned by the Board of Aviation Commission of the City of Warsaw; possible lease option
- Survey off 10 acres for project