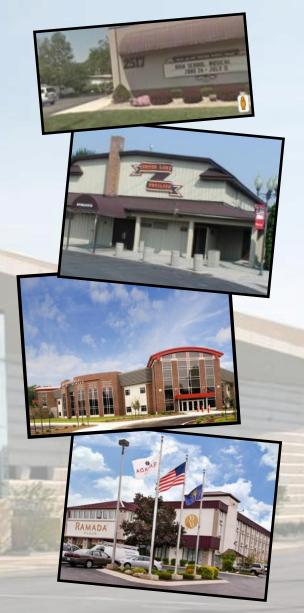

## Survey Result

- A 19 question survey was distributed to key community leaders
- 84.2% respondents stated their organization has hosted a convention, special event or seminar in the last 12 months.
- Of the 84.2% who hosted an event, 87.6% held multiple events ranging from 2 to 10 on a annual basis.
- Of the 20 respondents, 43.8% of those surveyed held their event at such places as Orthopedic Center, 2517, Ramada, Center Lake Pavilion & Shrine Building on the 4-H Fairgrounds.
- 18.8% Held their event outside Kosciusko County
- 47% held event outside of county due to facility size & restrictions

#### **Current Locations**

- Ramada 2517 Limited space (300), have to use their caterer and bartender.
- Shine Building Limited space (285), must have a licensed bartender and a security officer onsite.
- Center Lake Pavilion Limited space (300), no alcohol permitted.
- Orthopedic Capital Center Restricted use, no kitchen, cost prohibitive, not available on Sundays