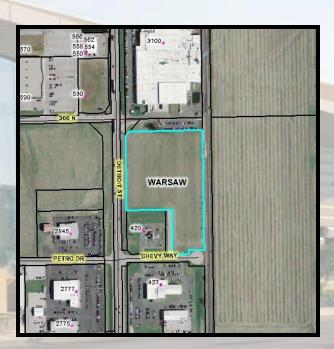

#### **Proposed Locations**

- Minimum of approximately 10 acres of land
- SR 15 North with 541 ft of frontage
- Offers great visibility
- Easy access to US 30
- Developing area in Kosciusko County