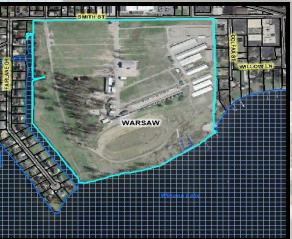

### **Proposed Locations**

- Located on 250
- Owned by the Board of Aviation Commission of the City of Warsaw; possible lease option
- Survey off 10 acres for project