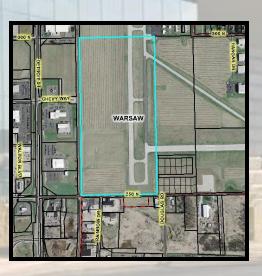

### **Proposed Locations**

- US 30 located at 2329 N 200 W
- 35 acres available

- Kosciusko County 4-H Fair Grounds
- Provide beautiful view of Winona Lake