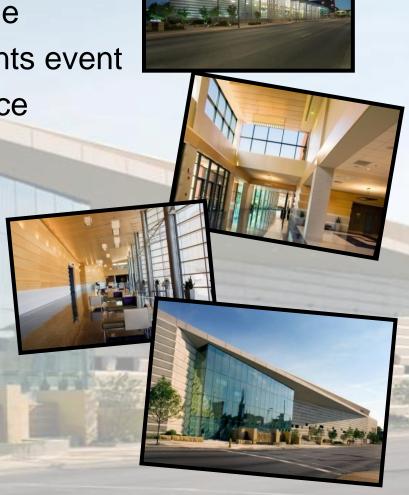

#### The Vision

Accommodate up to 600 people

Create atmosphere to suit clients event

Flexibility to choose food service

- Full service kitchen
- Audio/Visual Amenities
- Internet Capabilities
- Classroom/Seminar rooms
- Exhibition Hall
- Size of Facility

#### The Vision

- 40,000 square foot building
- Pre-engineered steel and masonry exterior walls
- Main room to have bi-fold door to separate into two rooms
- 600 banquet style or 900 theater style seating
- 3, 000 sq ft kitchen with amenities to prepare food
- Perimeter of main room to have smaller size class rooms
- State of the art audio/visual equipment for rent
- 10,000 sq ft be utilized for leasing office space