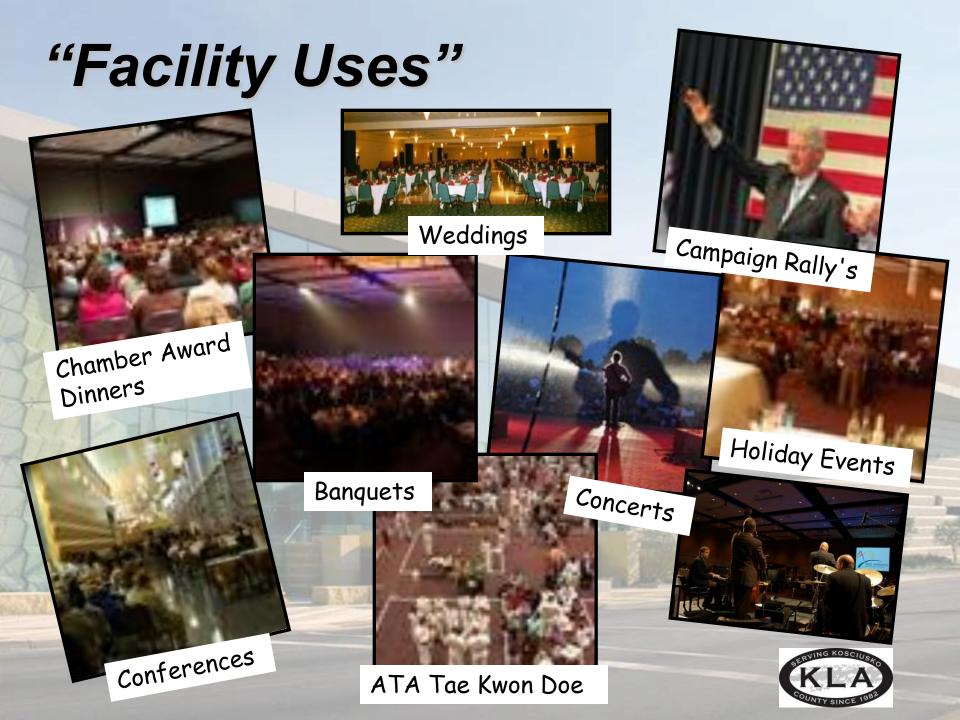

#### The Vision

Accommodate up to 600 people

Create atmosphere to suit clients event

Flexibility to choose food service

- Full service kitchen
- Audio/Visual Amenities
- Internet Capabilities
- Classroom/Seminar rooms
- Exhibition Hall
- Size of Facility

#### The Vision

- 40,000 square foot building
- Pre-engineered steel and masonry exterior walls
- Main room to have bi-fold door to separate into two rooms
- 600 banquet style or 900 theater style seating
- 3, 000 sq ft kitchen with amenities to prepare food
- Perimeter of main room to have smaller size class rooms
- State of the art audio/visual equipment for rent
- 10,000 sq ft be utilized for leasing office space