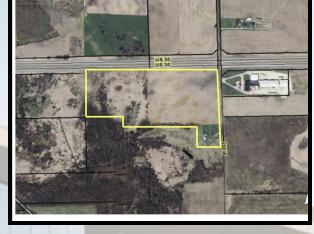

### **Proposed Locations**

- US 30 located at 2329 N 200 W
- 35 acres available

- Kosciusko County 4-H Fair Grounds
- Provide beautiful view of Winona Lake